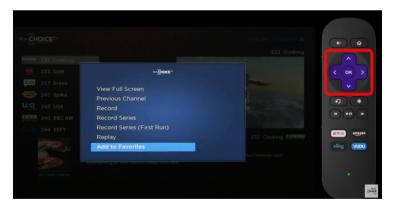

#### **FAVORITES**

If you would like to set a channel as a favorite, simply go to the "**Guide**" and select the channel you want, press the "**Options**" button and select "**Add to Favorites**" to access all your favorited channels, click on favorites from your main screen and your favorited programs will populate.