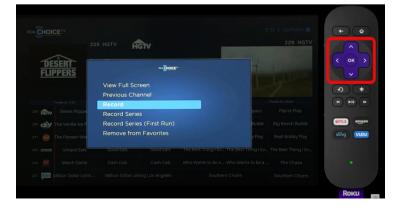

#### DVR

If you have a show you want to record, use your channel list to locate your show and press the star key on your remote and a list will pop up allowing you to select "**record**." If there is a series you want to record you can select that off the list as well.

#### DVR

If you have a show you want to record, use your channel list to locate your show and press the star key on your remote and a list will pop up allowing you to select "**record**." If there is a series you want to record, you can select that off the list as well.