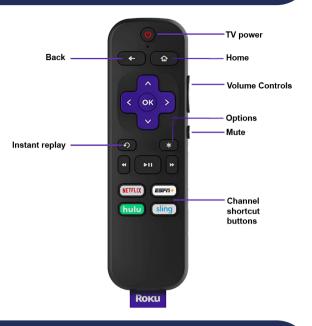

#### **BASIC REMOTE CONTROLS**

The Roku remote resembles your traditional TV remote, you can use it to power your TV on and off. You'll also have the ability to toggle your sound higher or lower. Although the back button is overlooked, it's one of the most used buttons on any remote. It's on the left-hand side of your remote and comfortably positioned. **Anytime you need to access your main screen with your applications, you can press the Home button on your remote to return to that screen.** 

#### **CHANNEL SHORTCUTS**

All of Roku's remotes come with channel shortcut buttons to help you jump right into your favorite subscriptions. One-click and you're there. Some 'quick' buttons differ depending on the model of your remote, but Netflix is a constant. Other channel shortcuts may include CBS All Access, Hulu, and Sling TV.