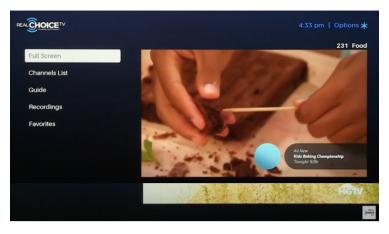

#### MAIN SCREEN

Welcome to your main screen on the RealChoice TV app. You have the main menu of **Full Screen, Channels List, Guide, Recordings,** and **Favorites**. If you want to view the current channel full screen, just use your remote to navigate the screen and press "OK" if at anytime you want to come back to this screen, press the back button.

#### **MAIN SCREEN**

Welcome to your main screen on the RealChoice TV app. You have the main menu of Full Screen,
Channels List, Guide, Recordings, and Favorites.
If you want to view the current channel full screen, just use your remote to navigate the screen and press "OK" if at anytime you want to come back to this screen, press the back button.