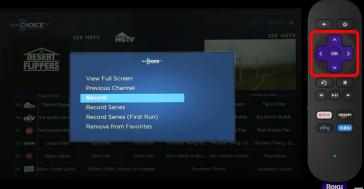

#### DVR

If you have a show you want to record, use your channel list to locate your show and press the star key on your remote and a list will pop up allowing you to select "**record**." If there is a series you want to record you can select that off the list as well.

#### DVR

If you have a show you want to record, use your channel list to locate your show and press the star key on your remote and a list will pop up allowing you to select "**record**." If there is a series you want to record, you can select that off the list as well.

#### **FAVORITES**

If you would like to set a channel as a favorite, simply go to the "**Guide**" and select the channel you want, press the "**Options**" button and select "**Add to Favorites**" to access all your favorited channels, click on favorites from your main screen and your favorited programs will populate.