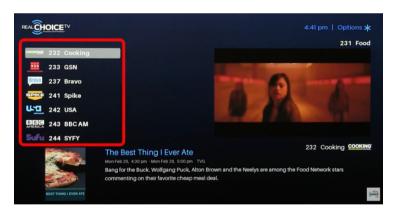

#### **CHOSING A CHANNEL**

From your main screen, scroll down to **Channels List**, this is where you can see a list of channels and browse until you make your selection. Press "OK" once you found a channel you want to watch. The red line on your screen shows current the LIVE broadcast.

#### **CHANNEL LIST**

This is a secondary way to access your channels, this method is listed under "**Guide**" and shows one channel at a time including a title and description of the show. Once you've made a selection press "OK"

#### **CHOSING A CHANNEL**

From your main screen, scroll down to **Channels** List, this is where you can see a list of channels and browse until you make your selection. Press "OK" once you found a channel you want to watch. The red line on your screen shows current the LIVE broadcast.