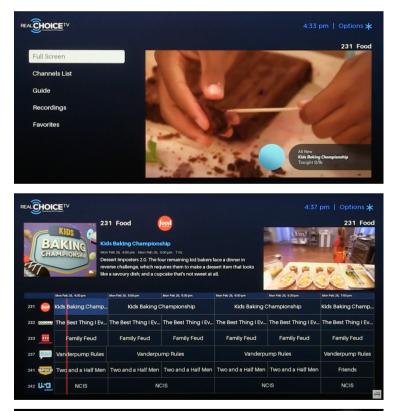

#### MAIN SCREEN

Welcome to your main screen on the RealChoice TV app. You have the main menu of **Full Screen, Channels List, Guide, Recordings,** and **Favorites**. If you want to view the current channel full screen, just use your remote to navigate the screen and press "OK" if at anytime you want to come back to this screen, press the back button.

#### **CHOSING A CHANNEL**

From your main screen, scroll down to **Channels List**, this is where you can see a list of channels and browse until you make your selection. Press "OK" once you found a channel you want to watch. The red line on your screen shows current the LIVE broadcast.

#### **CHANNEL LIST**

This is a secondary way to access your channels, this method is listed under "**Guide**" and shows one channel at a time including a title and description of the show. Once you've made a selection press "OK"

#### **MAIN SCREEN**

Welcome to your main screen on the RealChoice TV app. You have the main menu of Full Screen,
Channels List, Guide, Recordings, and Favorites.
If you want to view the current channel full screen, just use your remote to navigate the screen and press "OK" if at anytime you want to come back to this screen, press the back button.

#### **CHOSING A CHANNEL**

From your main screen, scroll down to **Channels** List, this is where you can see a list of channels and browse until you make your selection. Press "OK" once you found a channel you want to watch. The red line on your screen shows current the LIVE broadcast.